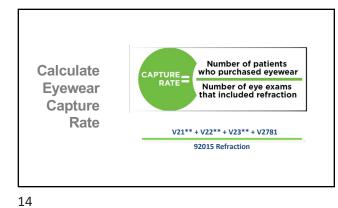

4

Private practices account for 66% of exams...

...but only 48% of eyeglass sales.

Eyewear Rxes per 100 Complete Exams

Eyewear % of Gross Revenue

• Eyewear Revenue per Pair

Contact Lens % of Gross Revenue

Eyewear Multiple Pair Sales Ratio