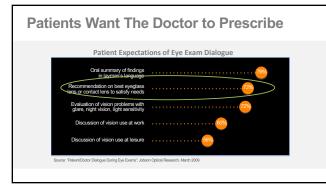

## Improving Capture Rate

Strategies for improving capture rate:

- 1. Pre-sell ask patients to bring current eyeglasses and prescription sunwear with the to exam
- $\label{eq:loss} 2. \ \ \mbox{Assess current patient flow} \mbox{How long does it take to see the optician}?$
- 3. Recommend eyeglasses to all contact lens wearing patients
- 4. Merchandise well structure office experience to enhance
- $5. \ \ \, {\rm Devote\ at\ least\ } 25\% \ \, {\rm of\ office\ space\ to\ optical\ dispensary}$
- 6. If patient asks for Rx to take with them, ask why