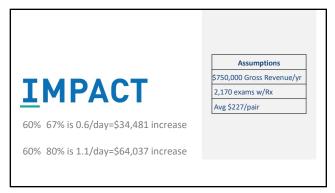

## Improving Capture Rate

Strategies for improving capture rate:

- 1. Pre-sell ask patients to bring current eyeglasses and prescription sunwear with the to exam
- $\label{eq:loss} 2. \ \ \mbox{Assess current patient flow} \mbox{How long does it take to see the optician}?$
- 3. Recommend eyeglasses to all contact lens wearing patients
- 4. Merchandise well structure office experience to enhance
- $5. \ \ \, {\rm Devote\ at\ least\ } 25\% \ \, {\rm of\ office\ space\ to\ optical\ dispensary}$
- 6. If patient asks for Rx to take with them, ask why