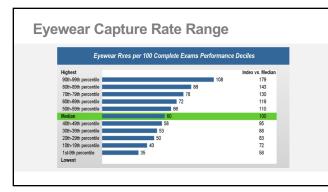

4

Private practices account for 66% of exams...

...but only 48% of eyeglass sales.

Eyewear Rxes per 100 Complete Exams

Eyewear % of Gross Revenue

• Eyewear Revenue per Pair

Contact Lens % of Gross Revenue

Eyewear Multiple Pair Sales Ratio