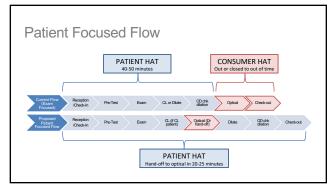

## Improving Capture Rate

Strategies for improving capture rate:

- 1. Pre-sell ask patients to bring current eyeglasses and prescription sunwear with the to exam
- $\label{eq:loss} 2. \ \ \mbox{Assess current patient flow} \mbox{How long does it take to see the optician}?$
- 3. Recommend eyeglasses to all contact lens wearing patients
- 4. Merchandise well structure office experience to enhance
- $5. \ \ \, {\rm Devote\ at\ least\ } 25\% \ \, {\rm of\ office\ space\ to\ optical\ dispensary}$
- 6. If patient asks for Rx to take with them, ask why