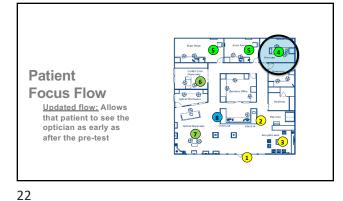

## Improving Capture Rate

Strategies for improving capture rate:

- 1. Pre-sell ask patients to bring current eyeglasses and prescription sunwear with the to exam
- $\label{eq:loss} 2. \ \ \mbox{Assess current patient flow} \mbox{How long does it take to see the optician}?$
- 3. Recommend eyeglasses to all contact lens wearing patients
- 4. Merchandise well structure office experience to enhance
- $5. \ \ \, {\rm Devote\ at\ least\ } 25\% \ \, {\rm of\ office\ space\ to\ optical\ dispensary}$
- 6. If patient asks for Rx to take with them, ask why