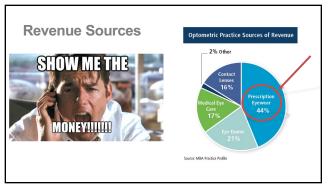

4

Private practices account for 66% of exams...

...but only 48% of eyeglass sales.

Eyewear Rxes per 100 Complete Exams

Eyewear % of Gross Revenue

• Eyewear Revenue per Pair

Contact Lens % of Gross Revenue

Eyewear Multiple Pair Sales Ratio