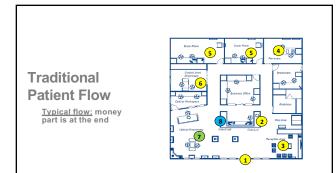

## Improving Capture Rate

Strategies for improving capture rate:

- 1. Pre-sell ask patients to bring current eyeglasses and prescription sunwear with the to exam
- $\label{eq:loss} 2. \ \ \mbox{Assess current patient flow} \mbox{How long does it take to see the optician}?$
- 3. Recommend eyeglasses to all contact lens wearing patients
- 4. Merchandise well structure office experience to enhance
- $5. \ \ \, {\rm Devote\ at\ least\ } 25\% \ \, {\rm of\ office\ space\ to\ optical\ dispensary}$
- 6. If patient asks for Rx to take with them, ask why