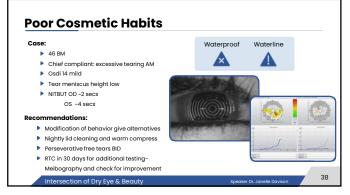

## Connecting The Dots: Treatment Indications & Benefits IPL (Intense Pulse Light) Non-ablative blood vessels thrombosis, melbum heating and liquefaction, photomodulation, Demodex eradication, secretion modulation of pro and anti-inflammatory molecules and matrix metalioproteinases suppression. Non-leser high intensity light sources that make use of a high-output flashlarmp to produce a broad wavelength output of noncoherent light, usually in the 500 to 1200nm range. In 2002, Toyos observed that patients treated with IPL showed improvement in MSD and DED. Rolando Toyos Protocol Pit treatment intensity from a low power of 8 J/cm², and increases sequentially to a high power of 20 J/cm², with higher power levels indicated as age and lid margin disease severity increase.