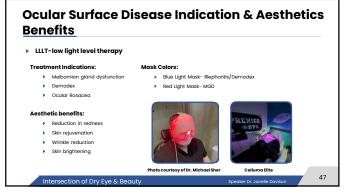

## Connecting The Dots: Treatment Indications & Benefits IPL (Intense Pulse Light) Non-ablative blood vessels thrombosis, melbum heating and liquefaction, photomodulation, Demodex eradication, secretion modulation of pro and anti-inflammatory molecules and matrix metalioproteinases suppression. Non-leser high intensity light sources that make use of a high-output flashlarmp to produce a broad wavelength output of noncoherent light, usually in the 500 to 1200nm range. In 2002, Toyos observed that patients treated with IPL showed improvement in MSD and DED. Rolando Toyos Protocol Pit treatment intensity from a low power of 8 J/cm², and increases sequentially to a high power of 20 J/cm², with higher power levels indicated as age and lid margin disease severity increase.