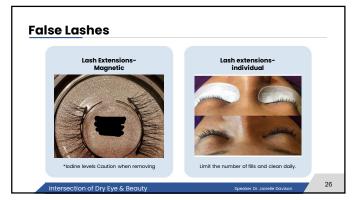

# Allergic Conjunctivitis from glue toxicity from false lashes Avoid Cyanoscrylate (super glue) and formaldehyde derivatives. Removal of lashes/Cool compresses/lid wipes/steroid/antibiotic combo ointment Blephratitis from false lashes and cosmetic makeup application Clean lashes (Pypochiarous ocid, Okra-bases or Tea tree oil) daily In office cleaning Droopy Eyelid complications from injections Paradysis of levator pajestral muscle Prescribe oxymetazoline hydrochloride Hyper/hypo pigmentation (foxel or heterochromatic) & Periocular skin darkening and enophthalmos "sunken eye" Hyperemia Discontinue