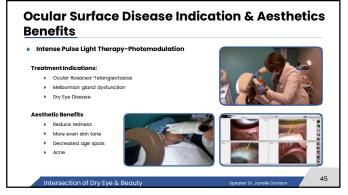

## Connecting The Dots: Treatment Indications & Benefits IPL (Intense Pulse Light) Non-ablative blood vessels thrombosis, melbum heating and liquefaction, photomodulation, Demodex eradication, secretion modulation of pro and anti-inflammatory molecules and matrix metalioproteinases suppression. Non-leser high intensity light sources that make use of a high-output flashlarmp to produce a broad wavelength output of noncoherent light, usually in the 500 to 1200nm range. In 2002, Toyos observed that patients treated with IPL showed improvement in MSD and DED. Rolando Toyos Protocol Pit treatment intensity from a low power of 8 J/cm², and increases sequentially to a high power of 20 J/cm², with higher power levels indicated as age and lid margin disease severity increase.