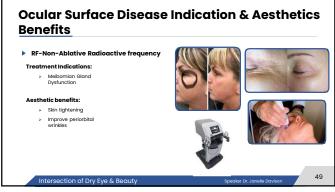

## Connecting The Dots: Treatment Indications & Benefits IPL (Intense Pulse Light) Non-ablative blood vessels thrombosis, melbum heating and liquefaction, photomodulation, Demodex eradication, secretion modulation of pro and anti-inflammatory molecules and matrix metalioproteinases suppression. Non-leser high intensity light sources that make use of a high-output flashlarmp to produce a broad wavelength output of noncoherent light, usually in the 500 to 1200nm range. In 2002, Toyos observed that patients treated with IPL showed improvement in MSD and DED. Rolando Toyos Protocol Pit treatment intensity from a low power of 8 J/cm², and increases sequentially to a high power of 20 J/cm², with higher power levels indicated as age and lid margin disease severity increase.