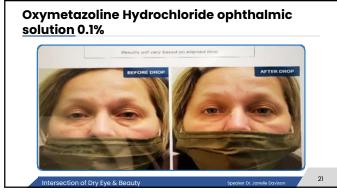

# Allergic Conjunctivitis from glue toxicity from false lashes Avoid Cyanoscrylate (super glue) and formaldehyde derivatives. Removal of lashes/Cool compresses/lid wipes/steroid/antibiotic combo ointment Blephratitis from false lashes and cosmetic makeup application Clean lashes (Pypochiarous ocid, Okra-bases or Tea tree oil) daily In office cleaning Droopy Eyelid complications from injections Paradysis of levator pajestral muscle Prescribe oxymetazoline hydrochloride Hyper/hypo pigmentation (foxel or heterochromatic) & Periocular skin darkening and enophthalmos "sunken eye" Hyperemia Discontinue