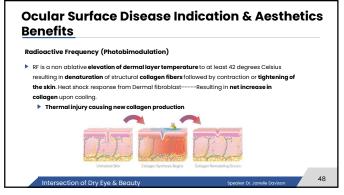

## Connecting The Dots: Treatment Indications & Benefits IPL (Intense Pulse Light) Non-ablative blood vessels thrombosis, melbum heating and liquefaction, photomodulation, Demodex eradication, secretion modulation of pro and anti-inflammatory molecules and matrix metalioproteinases suppression. Non-leser high intensity light sources that make use of a high-output flashlarmp to produce a broad wavelength output of noncoherent light, usually in the 500 to 1200nm range. In 2002, Toyos observed that patients treated with IPL showed improvement in MSD and DED. Rolando Toyos Protocol Pit treatment intensity from a low power of 8 J/cm², and increases sequentially to a high power of 20 J/cm², with higher power levels indicated as age and lid margin disease severity increase.