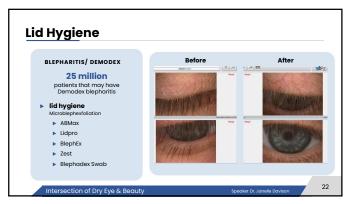

## Connecting The Dots: Treatment Indications & Benefits IPL (Intense Pulse Light) Non-ablative blood vessels thrombosis, melbum heating and liquefaction, photomodulation, Demodex eradication, secretion modulation of pro and anti-inflammatory molecules and matrix metalioproteinases suppression. Non-leser high intensity light sources that make use of a high-output flashlarmp to produce a broad wavelength output of noncoherent light, usually in the 500 to 1200nm range. In 2002, Toyos observed that patients treated with IPL showed improvement in MSD and DED. Rolando Toyos Protocol Pit treatment intensity from a low power of 8 J/cm², and increases sequentially to a high power of 20 J/cm², with higher power levels indicated as age and lid margin disease severity increase.