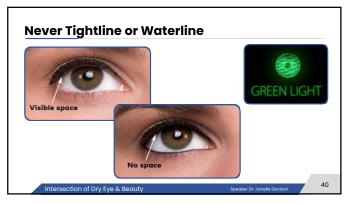

# Allergic Conjunctivitis from glue toxicity from false lashes Avoid Cyanoscrylate (super glue) and formaldehyde derivatives. Removal of lashes/Cool compresses/lid wipes/steroid/antibiotic combo ointment Blephratitis from false lashes and cosmetic makeup application Clean lashes (Pypochiarous ocid, Okra-bases or Tea tree oil) daily In office cleaning Droopy Eyelid complications from injections Paradysis of levator pajestral muscle Prescribe oxymetazoline hydrochloride Hyper/hypo pigmentation (foxel or heterochromatic) & Periocular skin darkening and enophthalmos "sunken eye" Hyperemia Discontinue