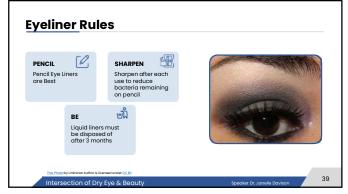

# Allergic Conjunctivitis from glue toxicity from false lashes Avoid Cyanoscrylate (super glue) and formaldehyde derivatives. Removal of lashes/Cool compresses/lid wipes/steroid/antibiotic combo ointment Blephratitis from false lashes and cosmetic makeup application Clean lashes (Pypochiarous ocid, Okra-bases or Tea tree oil) daily In office cleaning Droopy Eyelid complications from injections Paradysis of levator pajestral muscle Prescribe oxymetazoline hydrochloride Hyper/hypo pigmentation (foxel or heterochromatic) & Periocular skin darkening and enophthalmos "sunken eye" Hyperemia Discontinue