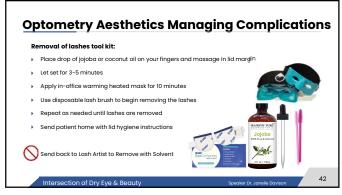

Optometry Aesthetics Managing
Complications

Intersection of Dry Eye & Beauty Specker Cr. Jarvelle Dovision 36

# Allergic Conjunctivitis from glue toxicity from false lashes Avoid Cyanoscrylate (super glue) and formaldehyde derivatives. Removal of lashes/Cool compresses/lid wipes/steroid/antibiotic combo ointment Blephratitis from false lashes and cosmetic makeup application Clean lashes (Pypochiarous ocid, Okra-bases or Tea tree oil) daily In office cleaning Droopy Eyelid complications from injections Paradysis of levator pajestral muscle Prescribe oxymetazoline hydrochloride Hyper/hypo pigmentation (foxel or heterochromatic) & Periocular skin darkening and enophthalmos "sunken eye" Hyperemia Discontinue