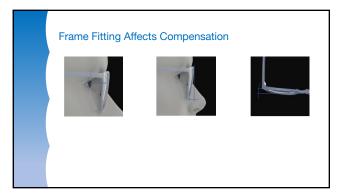

9

Frame fit effects compensation.

|    | Frame Fit – Wrap Frame |  |
|----|------------------------|--|
|    |                        |  |
|    |                        |  |
|    |                        |  |
|    | )                      |  |
|    |                        |  |
| 16 |                        |  |
|    |                        |  |
|    |                        |  |
|    |                        |  |