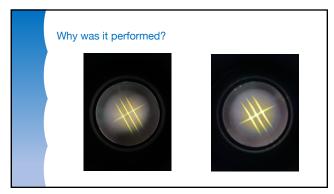

## Recognize a Compensated Rx Compensated Rx Rx that was ordered Vs. Rx that was delivered

Why was it performed?

Back Vertex Power Effective Power

Why was it performed?

Back Vertex Power

Orientation of the lens in phoropter is fixed