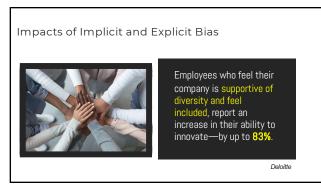

Merriam-Webst

| Implicit Bias<br>Explained | Attitudes towards people or associated stereotypes  Without conscious knowledge     |   |
|----------------------------|-------------------------------------------------------------------------------------|---|
| 8                          |                                                                                     |   |
|                            |                                                                                     |   |
| Explicit Bias<br>Explained | Attitudes and beliefs we<br>have about a person or<br>group<br>On a conscious level |   |
|                            | Perception Institute                                                                | - |
| 9                          |                                                                                     |   |
| Implicit and               | Can lead to prejudgments<br>based on a person's<br>characteristics                  |   |
| Explicit Bias              |                                                                                     |   |