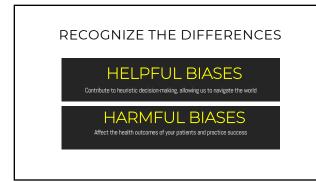

Merriam-Webst

| Implicit Bias<br>Explained | Attitudes towards people or associated stereotypes  Without conscious knowledge     |   |
|----------------------------|-------------------------------------------------------------------------------------|---|
| 8                          |                                                                                     |   |
|                            |                                                                                     |   |
| Explicit Bias<br>Explained | Attitudes and beliefs we<br>have about a person or<br>group<br>On a conscious level |   |
|                            | Perception Institute                                                                | - |
| 9                          |                                                                                     |   |
| Implicit and               | Can lead to prejudgments<br>based on a person's<br>characteristics                  |   |
| Explicit Bias              |                                                                                     |   |