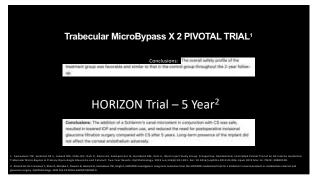

| HORIZON Trial – 5 Year                                                                                                                                                                                                                                                                                                                                                                                                                                                                                                                                                                                                                                                                                                                                                                                                                                                                                                                                                                                                                                                                                                                                                                                                                                                                                                                                                                                                                                                                                                                                                                                                                                                                                                                                                                                                                                                                                                                                                                                                                                                                                                           |                                                |                     |  |  |  |  |  |  |  |
|----------------------------------------------------------------------------------------------------------------------------------------------------------------------------------------------------------------------------------------------------------------------------------------------------------------------------------------------------------------------------------------------------------------------------------------------------------------------------------------------------------------------------------------------------------------------------------------------------------------------------------------------------------------------------------------------------------------------------------------------------------------------------------------------------------------------------------------------------------------------------------------------------------------------------------------------------------------------------------------------------------------------------------------------------------------------------------------------------------------------------------------------------------------------------------------------------------------------------------------------------------------------------------------------------------------------------------------------------------------------------------------------------------------------------------------------------------------------------------------------------------------------------------------------------------------------------------------------------------------------------------------------------------------------------------------------------------------------------------------------------------------------------------------------------------------------------------------------------------------------------------------------------------------------------------------------------------------------------------------------------------------------------------------------------------------------------------------------------------------------------------|------------------------------------------------|---------------------|--|--|--|--|--|--|--|
|                                                                                                                                                                                                                                                                                                                                                                                                                                                                                                                                                                                                                                                                                                                                                                                                                                                                                                                                                                                                                                                                                                                                                                                                                                                                                                                                                                                                                                                                                                                                                                                                                                                                                                                                                                                                                                                                                                                                                                                                                                                                                                                                  | Stent + Cataract (n=369) Cataract Only (n=187) |                     |  |  |  |  |  |  |  |
| Change in diurnal IOP (mean)                                                                                                                                                                                                                                                                                                                                                                                                                                                                                                                                                                                                                                                                                                                                                                                                                                                                                                                                                                                                                                                                                                                                                                                                                                                                                                                                                                                                                                                                                                                                                                                                                                                                                                                                                                                                                                                                                                                                                                                                                                                                                                     | -8.3 mm HG (+/-3.8)                            | -6.5 mm HG (+/-4.0) |  |  |  |  |  |  |  |
| 60 months medication free                                                                                                                                                                                                                                                                                                                                                                                                                                                                                                                                                                                                                                                                                                                                                                                                                                                                                                                                                                                                                                                                                                                                                                                                                                                                                                                                                                                                                                                                                                                                                                                                                                                                                                                                                                                                                                                                                                                                                                                                                                                                                                        | 66%                                            | 46%                 |  |  |  |  |  |  |  |
| 60 months mean<br>IOP (mm Hg)                                                                                                                                                                                                                                                                                                                                                                                                                                                                                                                                                                                                                                                                                                                                                                                                                                                                                                                                                                                                                                                                                                                                                                                                                                                                                                                                                                                                                                                                                                                                                                                                                                                                                                                                                                                                                                                                                                                                                                                                                                                                                                    | 16.6 (+/-3.2)                                  | 17.6 (+/-3.6)       |  |  |  |  |  |  |  |
| 1 preoperative med 2 to 4 preoperative med                                                                                                                                                                                                                                                                                                                                                                                                                                                                                                                                                                                                                                                                                                                                                                                                                                                                                                                                                                                                                                                                                                                                                                                                                                                                                                                                                                                                                                                                                                                                                                                                                                                                                                                                                                                                                                                                                                                                                                                                                                                                                       | 52.6%<br>47.4%                                 | 54%<br>46%          |  |  |  |  |  |  |  |
| Ameri IX, the Francesc T, March W.Coler C, Theren B, Grazori G, Lansviese TW, Oppl A, 1993/2001 transparent using<br>time assumes to be no wid-2001 strategorized or for the College of Colle |                                                |                     |  |  |  |  |  |  |  |