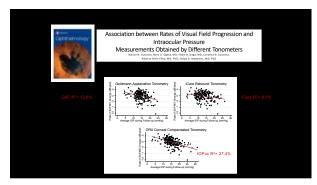

### Limitations of GAT

1.Corneal curvature 2.Axial Length

3.Central corneal thickness

4.Tear film biomechanics

5.User error

6.Patient error

23

24