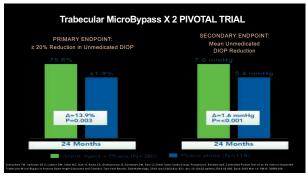

| HORIZON Trial – 5 Year                                                                                                                                                                                                                                                                                                                                                                                                                                                                                                                                                                                                                                                                                                                                                                                                                                                                                                                                                                                                                                                                                                                                                                                                                                                                                                                                                                                                                                                                                                                                                                                                                                                                                                                                                                                                                                                                                                                                                                                                                                                                                                           |                                                |                     |  |  |  |  |  |  |  |
|----------------------------------------------------------------------------------------------------------------------------------------------------------------------------------------------------------------------------------------------------------------------------------------------------------------------------------------------------------------------------------------------------------------------------------------------------------------------------------------------------------------------------------------------------------------------------------------------------------------------------------------------------------------------------------------------------------------------------------------------------------------------------------------------------------------------------------------------------------------------------------------------------------------------------------------------------------------------------------------------------------------------------------------------------------------------------------------------------------------------------------------------------------------------------------------------------------------------------------------------------------------------------------------------------------------------------------------------------------------------------------------------------------------------------------------------------------------------------------------------------------------------------------------------------------------------------------------------------------------------------------------------------------------------------------------------------------------------------------------------------------------------------------------------------------------------------------------------------------------------------------------------------------------------------------------------------------------------------------------------------------------------------------------------------------------------------------------------------------------------------------|------------------------------------------------|---------------------|--|--|--|--|--|--|--|
|                                                                                                                                                                                                                                                                                                                                                                                                                                                                                                                                                                                                                                                                                                                                                                                                                                                                                                                                                                                                                                                                                                                                                                                                                                                                                                                                                                                                                                                                                                                                                                                                                                                                                                                                                                                                                                                                                                                                                                                                                                                                                                                                  | Stent + Cataract (n=369) Cataract Only (n=187) |                     |  |  |  |  |  |  |  |
| Change in diurnal IOP (mean)                                                                                                                                                                                                                                                                                                                                                                                                                                                                                                                                                                                                                                                                                                                                                                                                                                                                                                                                                                                                                                                                                                                                                                                                                                                                                                                                                                                                                                                                                                                                                                                                                                                                                                                                                                                                                                                                                                                                                                                                                                                                                                     | -8.3 mm HG (+/-3.8)                            | -6.5 mm HG (+/-4.0) |  |  |  |  |  |  |  |
| 60 months medication free                                                                                                                                                                                                                                                                                                                                                                                                                                                                                                                                                                                                                                                                                                                                                                                                                                                                                                                                                                                                                                                                                                                                                                                                                                                                                                                                                                                                                                                                                                                                                                                                                                                                                                                                                                                                                                                                                                                                                                                                                                                                                                        | 66%                                            | 46%                 |  |  |  |  |  |  |  |
| 60 months mean<br>IOP (mm Hg)                                                                                                                                                                                                                                                                                                                                                                                                                                                                                                                                                                                                                                                                                                                                                                                                                                                                                                                                                                                                                                                                                                                                                                                                                                                                                                                                                                                                                                                                                                                                                                                                                                                                                                                                                                                                                                                                                                                                                                                                                                                                                                    | 16.6 (+/-3.2)                                  | 17.6 (+/-3.6)       |  |  |  |  |  |  |  |
| 1 preoperative med 2 to 4 preoperative med                                                                                                                                                                                                                                                                                                                                                                                                                                                                                                                                                                                                                                                                                                                                                                                                                                                                                                                                                                                                                                                                                                                                                                                                                                                                                                                                                                                                                                                                                                                                                                                                                                                                                                                                                                                                                                                                                                                                                                                                                                                                                       | 52.6%<br>47.4%                                 | 54%<br>46%          |  |  |  |  |  |  |  |
| Ameri IX, the Francesc T, March W.Coler C, Theren B, Grazori G, Lansviese TW, Oppl A, 1993/2001 transparent using<br>time assumes to be no wid-2001 strategorized or for the College of Colle |                                                |                     |  |  |  |  |  |  |  |