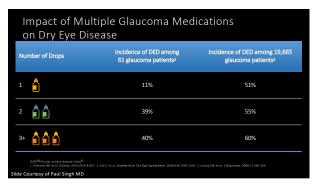

| 9, Significant improvement in both signs and syn                                                                                                                                                                                                                                                                                                                                                                                                                                                                                                                                                                                                                                                                                                                                                                                                                                                                                                                                                                                                                                                                                                                                                                                                                                                                                                                                                                                                                                                                                                                                                                                                                                                                                                                                                                                                                                                                                                                                                                                                                                                                              | nptoms             | of OSD                 | with sw                     | itch to                                | PF m           |  |  |  |
|-------------------------------------------------------------------------------------------------------------------------------------------------------------------------------------------------------------------------------------------------------------------------------------------------------------------------------------------------------------------------------------------------------------------------------------------------------------------------------------------------------------------------------------------------------------------------------------------------------------------------------------------------------------------------------------------------------------------------------------------------------------------------------------------------------------------------------------------------------------------------------------------------------------------------------------------------------------------------------------------------------------------------------------------------------------------------------------------------------------------------------------------------------------------------------------------------------------------------------------------------------------------------------------------------------------------------------------------------------------------------------------------------------------------------------------------------------------------------------------------------------------------------------------------------------------------------------------------------------------------------------------------------------------------------------------------------------------------------------------------------------------------------------------------------------------------------------------------------------------------------------------------------------------------------------------------------------------------------------------------------------------------------------------------------------------------------------------------------------------------------------|--------------------|------------------------|-----------------------------|----------------------------------------|----------------|--|--|--|
|                                                                                                                                                                                                                                                                                                                                                                                                                                                                                                                                                                                                                                                                                                                                                                                                                                                                                                                                                                                                                                                                                                                                                                                                                                                                                                                                                                                                                                                                                                                                                                                                                                                                                                                                                                                                                                                                                                                                                                                                                                                                                                                               |                    |                        |                             |                                        |                |  |  |  |
|                                                                                                                                                                                                                                                                                                                                                                                                                                                                                                                                                                                                                                                                                                                                                                                                                                                                                                                                                                                                                                                                                                                                                                                                                                                                                                                                                                                                                                                                                                                                                                                                                                                                                                                                                                                                                                                                                                                                                                                                                                                                                                                               |                    |                        |                             |                                        |                |  |  |  |
| able 4 Frequency of symptoms and signs at visits 1 and 2 in PPF                                                                                                                                                                                                                                                                                                                                                                                                                                                                                                                                                                                                                                                                                                                                                                                                                                                                                                                                                                                                                                                                                                                                                                                                                                                                                                                                                                                                                                                                                                                                                                                                                                                                                                                                                                                                                                                                                                                                                                                                                                                               | SW(11)             |                        |                             |                                        |                |  |  |  |
|                                                                                                                                                                                                                                                                                                                                                                                                                                                                                                                                                                                                                                                                                                                                                                                                                                                                                                                                                                                                                                                                                                                                                                                                                                                                                                                                                                                                                                                                                                                                                                                                                                                                                                                                                                                                                                                                                                                                                                                                                                                                                                                               | group.             |                        |                             |                                        |                |  |  |  |
| and a section of the desired of the section of the |                    |                        |                             | Yest 1 (preserved) (preservative free) |                |  |  |  |
|                                                                                                                                                                                                                                                                                                                                                                                                                                                                                                                                                                                                                                                                                                                                                                                                                                                                                                                                                                                                                                                                                                                                                                                                                                                                                                                                                                                                                                                                                                                                                                                                                                                                                                                                                                                                                                                                                                                                                                                                                                                                                                                               | Mail 1 Spree       | ared                   |                             | e free!                                |                |  |  |  |
|                                                                                                                                                                                                                                                                                                                                                                                                                                                                                                                                                                                                                                                                                                                                                                                                                                                                                                                                                                                                                                                                                                                                                                                                                                                                                                                                                                                                                                                                                                                                                                                                                                                                                                                                                                                                                                                                                                                                                                                                                                                                                                                               | Mad I Spree        | (N)                    |                             | e free)                                | p.790v         |  |  |  |
| Potent comprise                                                                                                                                                                                                                                                                                                                                                                                                                                                                                                                                                                                                                                                                                                                                                                                                                                                                                                                                                                                                                                                                                                                                                                                                                                                                                                                                                                                                                                                                                                                                                                                                                                                                                                                                                                                                                                                                                                                                                                                                                                                                                                               | No.                | 7%                     | Special voter               | (%)                                    |                |  |  |  |
| Printers symmetry Describers again wallington                                                                                                                                                                                                                                                                                                                                                                                                                                                                                                                                                                                                                                                                                                                                                                                                                                                                                                                                                                                                                                                                                                                                                                                                                                                                                                                                                                                                                                                                                                                                                                                                                                                                                                                                                                                                                                                                                                                                                                                                                                                                                 | 196/340            | (%)<br>37.6%           | Services<br>No. 1<br>60/363 | 11.7%                                  | e Webs         |  |  |  |
| Patters spectrose  These presenting with a least one samples between multifactors  Outer again and and in found equations between patterns and one property of the presenting with or least most presenting only or least most                                                                                                                                                                                                                                                                                                                                                                                                                                                                                                                                                                                                                                                                                                                                                                                                                                                                                                                                                                                                                                                                                                                                                                                                                                                                                                                                                                                                                                                                                                                                                                                                                                                                                                                                                                                                                                                                                                | 196/340<br>383/343 | (%)<br>(7.6%<br>(Q.7%) | 60/343<br>123/344           | (%)<br>11.7%<br>21.8%                  | +0.00<br>+0.00 |  |  |  |
| Patient synatories Disconfirm again selficiator Patients generally with all best one synators between restlictures                                                                                                                                                                                                                                                                                                                                                                                                                                                                                                                                                                                                                                                                                                                                                                                                                                                                                                                                                                                                                                                                                                                                                                                                                                                                                                                                                                                                                                                                                                                                                                                                                                                                                                                                                                                                                                                                                                                                                                                                            | 196/340            | (%)<br>37.6%           | Services<br>No. 1<br>60/363 | 11.7%                                  | +0.00          |  |  |  |