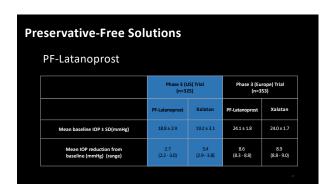

| 196/340            | (%)<br>37.6%           | Services<br>No. 1<br>60/363 | 11.7%                                  | +0.00          |  |  |  |













|                         | illsent  | (Otent<br>Inject | Hydras        | KDB          | Trabectome | GATT        | THABSE | ивсоже | CMNI<br>System | ABIC       |
|-------------------------|----------|------------------|---------------|--------------|------------|-------------|--------|--------|----------------|------------|
| ICP spine               | 1.6-22.2 | 1.00-168         | 1.9-6.46      | 16-          | 2.06-38.9  | 0-167       | 12     | ά9-1.1 | 3.7            | 0-<br>22.2 |
| Hiphama                 | 11.4     | 0-6              | 1.00-<br>0.45 | 0-34,9       | 4.72-95    | 0.97-<br>16 | 50.6   | 1-13.1 | 3.7            | 1.9-       |
| Comesi sedema           | 2.1-8.97 | 8-10             | 5-3.23        | 1.0-<br>19.5 | 6          | 8           | 8.2    | 0