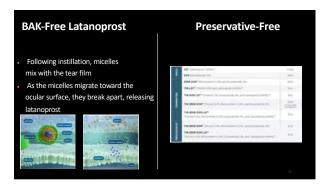

| 9, Significant improvement in both signs and syn                                                                                                                                                                                                                                                                                                                                                                                                                                                                                                                                                                                                                                                                                                                                                                                                                                                                                                                                                                                                                                                                                                                                                                                                                                                                                                                                                                                                                                                                                                                                                                                                                                                                                                                                                                                                                                                                                                                                                                                                                                                                              | nptoms             | of OSD                 | with sw                     | itch to                                | PF m           |  |  |  |
|-------------------------------------------------------------------------------------------------------------------------------------------------------------------------------------------------------------------------------------------------------------------------------------------------------------------------------------------------------------------------------------------------------------------------------------------------------------------------------------------------------------------------------------------------------------------------------------------------------------------------------------------------------------------------------------------------------------------------------------------------------------------------------------------------------------------------------------------------------------------------------------------------------------------------------------------------------------------------------------------------------------------------------------------------------------------------------------------------------------------------------------------------------------------------------------------------------------------------------------------------------------------------------------------------------------------------------------------------------------------------------------------------------------------------------------------------------------------------------------------------------------------------------------------------------------------------------------------------------------------------------------------------------------------------------------------------------------------------------------------------------------------------------------------------------------------------------------------------------------------------------------------------------------------------------------------------------------------------------------------------------------------------------------------------------------------------------------------------------------------------------|--------------------|------------------------|-----------------------------|----------------------------------------|----------------|--|--|--|
|                                                                                                                                                                                                                                                                                                                                                                                                                                                                                                                                                                                                                                                                                                                                                                                                                                                                                                                                                                                                                                                                                                                                                                                                                                                                                                                                                                                                                                                                                                                                                                                                                                                                                                                                                                                                                                                                                                                                                                                                                                                                                                                               |                    |                        |                             |                                        |                |  |  |  |
|                                                                                                                                                                                                                                                                                                                                                                                                                                                                                                                                                                                                                                                                                                                                                                                                                                                                                                                                                                                                                                                                                                                                                                                                                                                                                                                                                                                                                                                                                                                                                                                                                                                                                                                                                                                                                                                                                                                                                                                                                                                                                                                               |                    |                        |                             |                                        |                |  |  |  |
| able 4 Frequency of symptoms and signs at visits 1 and 2 in PPF                                                                                                                                                                                                                                                                                                                                                                                                                                                                                                                                                                                                                                                                                                                                                                                                                                                                                                                                                                                                                                                                                                                                                                                                                                                                                                                                                                                                                                                                                                                                                                                                                                                                                                                                                                                                                                                                                                                                                                                                                                                               | SW(11)             |                        |                             |                                        |                |  |  |  |
|                                                                                                                                                                                                                                                                                                                                                                                                                                                                                                                                                                                                                                                                                                                                                                                                                                                                                                                                                                                                                                                                                                                                                                                                                                                                                                                                                                                                                                                                                                                                                                                                                                                                                                                                                                                                                                                                                                                                                                                                                                                                                                                               | group.             |                        |                             |                                        |                |  |  |  |
| and a section of the desired of the section of the |                    |                        |                             | Yest 1 (preserved) (preservative free) |                |  |  |  |
|                                                                                                                                                                                                                                                                                                                                                                                                                                                                                                                                                                                                                                                                                                                                                                                                                                                                                                                                                                                                                                                                                                                                                                                                                                                                                                                                                                                                                                                                                                                                                                                                                                                                                                                                                                                                                                                                                                                                                                                                                                                                                                                               | Mail 1 Spree       | ared                   |                             | e free!                                |                |  |  |  |
|                                                                                                                                                                                                                                                                                                                                                                                                                                                                                                                                                                                                                                                                                                                                                                                                                                                                                                                                                                                                                                                                                                                                                                                                                                                                                                                                                                                                                                                                                                                                                                                                                                                                                                                                                                                                                                                                                                                                                                                                                                                                                                                               | Mad I Spree        | (N)                    |                             | e free)                                | p.790v         |  |  |  |
| Potent comprise                                                                                                                                                                                                                                                                                                                                                                                                                                                                                                                                                                                                                                                                                                                                                                                                                                                                                                                                                                                                                                                                                                                                                                                                                                                                                                                                                                                                                                                                                                                                                                                                                                                                                                                                                                                                                                                                                                                                                                                                                                                                                                               | No.                | 7%                     | Special voter               | (%)                                    |                |  |  |  |
| Printers symmetry Describers again wallington                                                                                                                                                                                                                                                                                                                                                                                                                                                                                                                                                                                                                                                                                                                                                                                                                                                                                                                                                                                                                                                                                                                                                                                                                                                                                                                                                                                                                                                                                                                                                                                                                                                                                                                                                                                                                                                                                                                                                                                                                                                                                 | 196/340            | (%)<br>37.6%           | Services<br>No. 1<br>60/363 | 11.7%                                  | e Webs         |  |  |  |
| Patters spectrose  These presenting with a least one samples between multifactors  Outer again and and in found equations between patterns and one property of the presenting with or least most presenting only or least most                                                                                                                                                                                                                                                                                                                                                                                                                                                                                                                                                                                                                                                                                                                                                                                                                                                                                                                                                                                                                                                                                                                                                                                                                                                                                                                                                                                                                                                                                                                                                                                                                                                                                                                                                                                                                                                                                                | 196/340<br>383/343 | (%)<br>(7.6%<br>(Q.7%) | 60/343<br>123/344           | (%)<br>11.7%<br>21.8%                  | +0.00<br>+0.00 |  |  |  |
| Patient synatories Disconfirm again selficiator Patients generally with all best one synators between restlictures                                                                                                                                                                                                                                                                                                                                                                                                                                                                                                                                                                                                                                                                                                                                                                                                                                                                                                                                                                                                                                                                                                                                                                                                                                                                                                                                                                                                                                                                                                                                                                                                                                                                                                                                                                                                                                                                                                                                                                                                            | 196/340            | (%)<br>37.6%           | Services<br>No. 1<br>60/363 | 11.7%                                  | +0.00          |  |  |  |