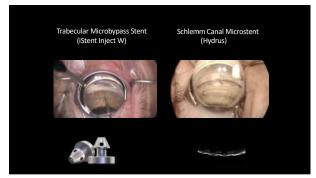

|                         | illsent  | (Otent<br>Inject | Hydras        | KDB          | Trabectome | GATT        | THABSE | ивсоже | CMNI<br>System | ABIC       |
|-------------------------|----------|------------------|---------------|--------------|------------|-------------|--------|--------|----------------|------------|
| ICP spine               | 1.6-22.2 | 1.00-168         | 1.9-6.46      | 16-          | 2.06-38.9  | 0-167       | 12     | ά9-1.1 | 3.7            | 0-<br>22.2 |
| Hiphama                 | 11.4     | 0-6              | 1.00-<br>0.45 | 0-34,9       | 4.72-95    | 0.97-<br>16 | 50.6   | 1-13.1 | 3.7            | 1.9-       |
| Comesi sedema           | 2.1-8.97 | 8-10             | 5-3.23        | 1.0-<br>19.5 | 6          | 8           | 8.2    | 0      | 4.9            | 0          |
| Blob reeding            | NA.      | NA               | NA            | NA.          | NA.        | N/A         | NA     | NA     | NA             | NA.        |
| Desition<br>obstruction | 0-13.3   | 0-42             | 0-62          | N/A          | N/A        | NW.         | NIA    | Non    | NA.            | NA         |
| 804                     | 1.6-2.27 | 0                | 0             | . 0          | 1.47       | . 0         | 0.     | 1.     | . 0            | 0          |