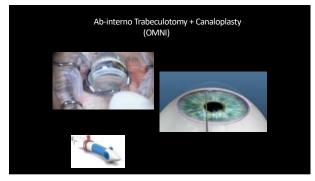

|                         | illsent  | (Otent<br>Inject | Hydras        | KDB          | Trabectome | GATT        | THABSE | ивсоже | CMNI<br>System | ABIC       |
|-------------------------|----------|------------------|---------------|--------------|------------|-------------|--------|--------|----------------|------------|
| ICP spine               | 1.6-22.2 | 1.00-168         | 1.9-6.46      | 16-          | 2.06-38.9  | 0-167       | 12     | ά9-1.1 | 3.7            | 0-<br>22.2 |
| Hiphama                 | 11.4     | 0-6              | 1.00-<br>0.45 | 0-34,9       | 4.72-95    | 0.97-<br>16 | 50.6   | 1-13.1 | 3.7            | 1.9-       |
| Comesi sedema           | 2.1-8.97 | 8-10             | 5-3.23        | 1.0-<br>19.5 | 6          | 8           | 8.2    | 0      | 4.9            | 0          |
| Blob reeding            | NA.      | NA               | NA            | NA.          | NA.        | N/A         | NA     | NA     | NA             | NA.        |
| Desition<br>obstruction | 0-13.3   | 0-42             | 0-62          | N/A          | N/A        | NW.         | NIA    | Non    | NA.            | NA         |
| 804                     | 1.6-2.27 | 0                | 0             | . 0          | 1.47       | . 0         | 0.     | 1.     | . 0            | 0          |