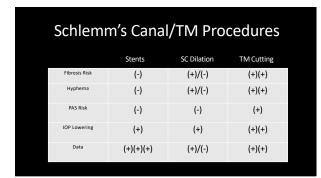

|                         | illsent  | (Otent<br>Inject | Hydras        | KDB          | Trabectome | GATT        | THABSE | ивсоже | CMNI<br>System | ABIC       |
|-------------------------|----------|------------------|---------------|--------------|------------|-------------|--------|--------|----------------|------------|
| ICP spine               | 1.6-22.2 | 1.00-168         | 1.9-6.46      | 16-          | 2.06-38.9  | 0-167       | 12     | ά9-1.1 | 3.7            | 0-<br>22.2 |
| Hiphama                 | 11.4     | 0-6              | 1.00-<br>0.45 | 0-34,9       | 4.72-95    | 0.97-<br>16 | 50.6   | 1-13.1 | 3.7            | 1.9-       |
| Comesi sedema           | 2.1-8.97 | 8-10             | 5-3.23        | 1.0-<br>19.5 | 6          | 8           | 8.2    | 0      | 4.9            | 0          |
| Blob reeding            | NA.      | NA               | NA            | NA.          | NA.        | N/A         | NA     | NA     | NA             | NA.        |
| Desition<br>obstruction | 0-13.3   | 0-42             | 0-62          | N/A          | N/A        | NW.         | NIA    | Non    | NA.            | NA         |
| 804                     | 1.6-2.27 | 0                | 0             | . 0          | 1.47       | . 0         | 0.     | 1.     | . 0            | 0          |