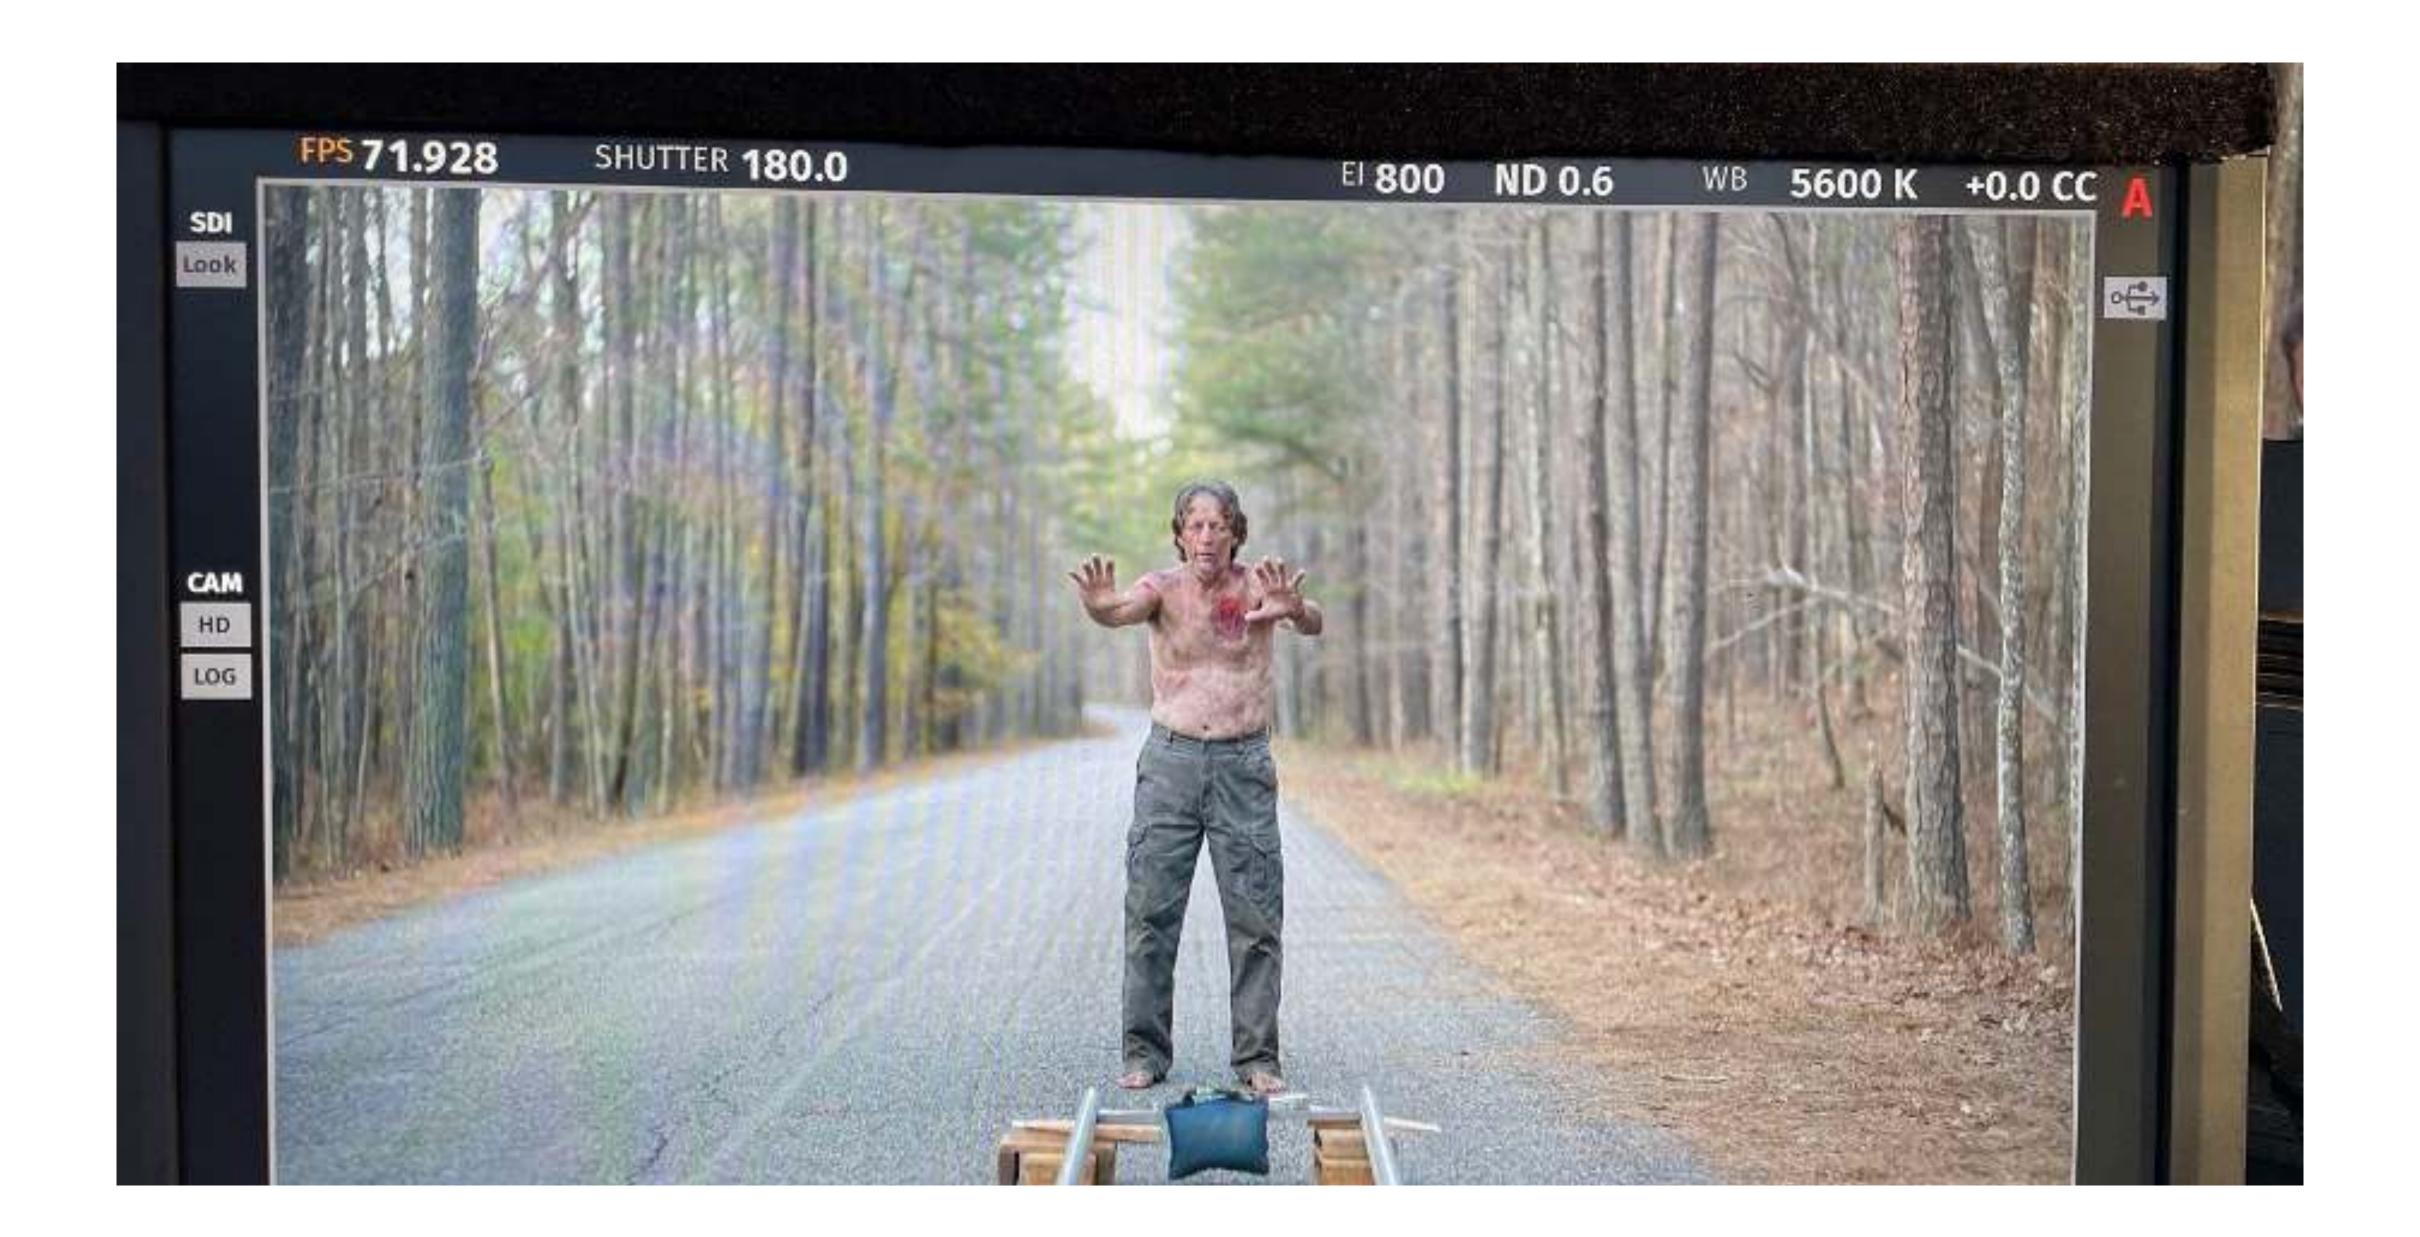

## BLACK MAFIA FAMILY

ND Clear Fixed-23.98 FPS ⊿180.0 2500 EI 4400+00 BAT 15.2 V 4K 6:5 2.0x 2500 SDI 1/2 LOG SDI3/4 Look MON s709 HDMI s709