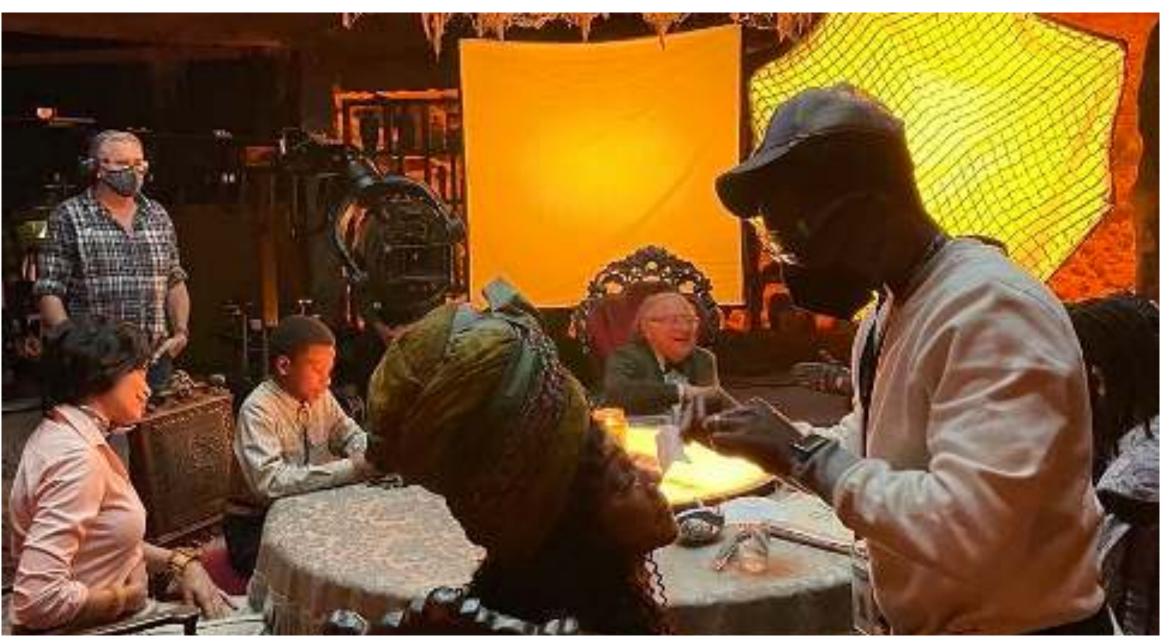

## BLACK MAFIA FAMILY

ND Clear Fixed-23.98 FPS ⊿180.0 2500 EI 4400+00 BAT 15.2 V 4K 6:5 2.0x 2500 SDI 1/2 LOG SDI3/4 Look MON s709 HDMI s709