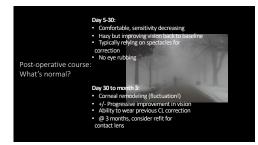

2

9/6/23

Post-operative
Course:

What's normal?

Day 1-5:

Discomfort as epithelium heals
(BCL in place)
Sensitivity to light
Tearing
A reduction and fluctuation in vision

2/

35