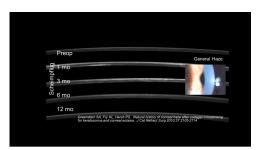

2

9/6/23

Post-operative
Course:

What's normal?

Day 1-5:

Discomfort as epithelium heals
(BCL in place)
Sensitivity to light
Tearing
A reduction and fluctuation in vision

2/

35