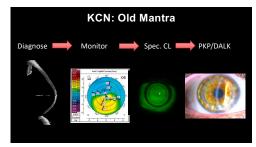

2

9/6/23

Post-operative
Course:

What's normal?

Day 1-5:

Discomfort as epithelium heals
(BCL in place)
Sensitivity to light
Tearing
A reduction and fluctuation in vision

2/

35